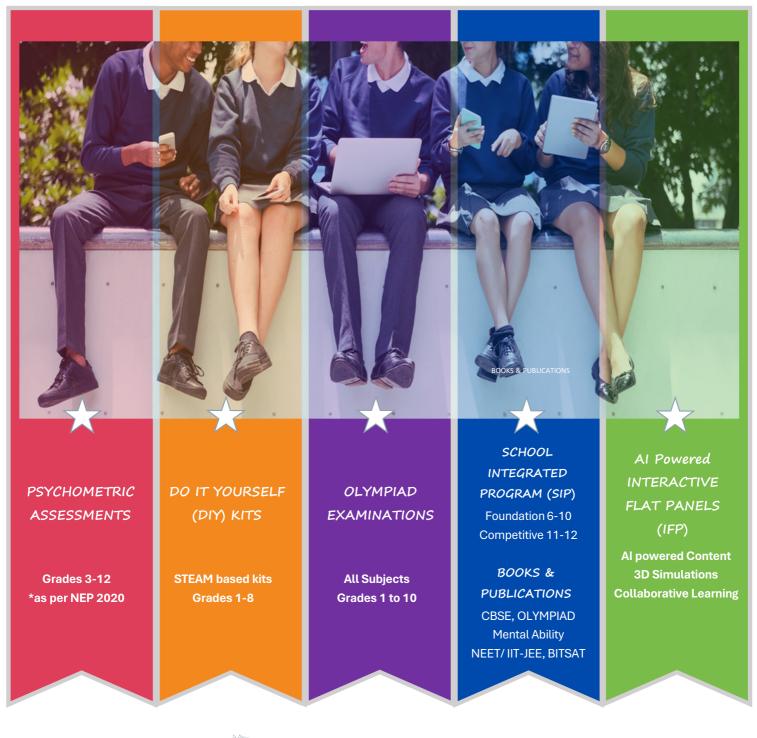

# **Psychometric Assessments**

### for Students (NEP-2020)

**Psychometric assessments** offer validated insights into cognitive abilities, personality, emotional intelligence, and student wellbeing. They help educators customize learning, address gaps, and improve career guidance, enhancing student outcomes.

#### **Features**

- ➤ Aligned with NEP 2020.
- Personal, comprehensive reports based on proven industry standards of assessments
- > Online digital platforms evaluation process.
- > Over 200+ personalized career suggestion.
- $\succ$  Around 800+ inventories.
- Instant result generation.
- Student counselling & intervention.
- > Teacher training & certification (T3)

#### **Assessments for All Grades**

- Holistic Development Scale (13pt-HDS): (1-2)
- > Adaptive Behaviour Scale (5pt-ABS): (3-5)
- Multiple Intelligence Report (9pt-MIR): (6-8)
- > Personality, Learning Style, Careers: (9-12)

# **DO-IT-YOURSELF (DIY) KITS**

DIY kits are hands-on educational tools that provide students with the materials and instructions needed to complete engaging projects.

# OLYMPIAD TEST SERIES

An Olympiad for school students is a competitive exam or series of contests designed to challenge and identify talent in various academic subjects such as Mathematics, Science, English, Computer Science, and other disciplines.

# **School Integrated Program**

(2-Year School Integrated Program)

**AI POWERED** 

### **INTERACTIVE PANEL**