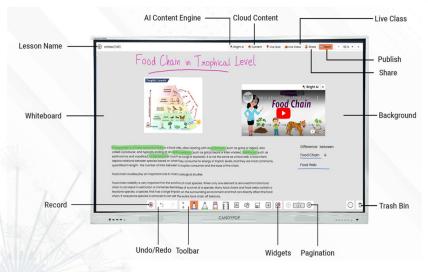

### **INTERACTIVE PANEL**

#### WITH OPTICAL IR TOUCH TECHNOLOGY.

- ✓ AI Powered Content Solutions
- ✓ 3D Simulation
- ✓ Tools for Collaborative Learning

| Size                                       | 65"/75"/86"/98"                                                          |
|--------------------------------------------|--------------------------------------------------------------------------|
| Display Type, Resolution &<br>Refresh Rate | Ultra HD IPS LCD A+ Display 3840*2160 (pixels) with<br>60Hz refresh rate |
| LED View Angle                             | Direct LED, HDR Display, with wide viewing angle of 178°(H) / 178°(V).   |
| Technology                                 | Optical IR Touch Technology                                              |
| Touch Points                               | 20 Simultaneous touch points (Android) & 40 touch points (windows)       |
| Touch Resolution                           | 32767 x 32767                                                            |
| Accuracy                                   | ± 0.3 mm                                                                 |
| Response Time                              | <2 ms (typ.)                                                             |
| Gesture Detection                          | Palm Detection, Pen & Touch Detection                                    |
| RAM                                        | 8 GB                                                                     |
| Storage                                    | Linkinited cloud storage* / hundled with 128 GB Onhoard                  |